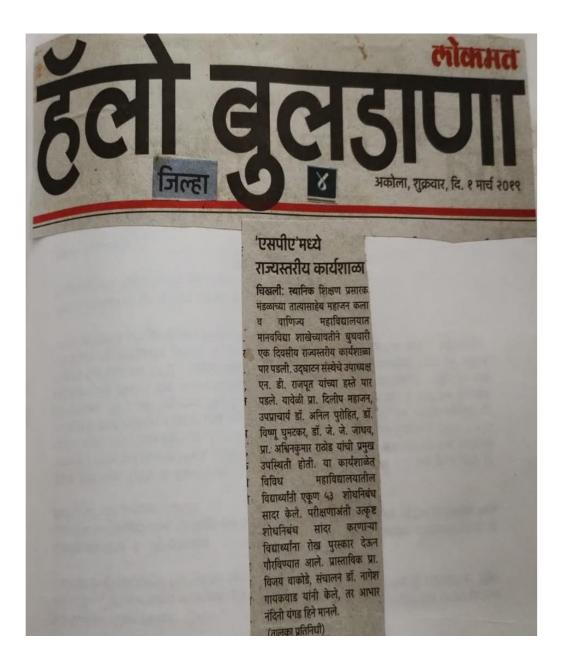

**Total Participant: 110** 

कार्यक्रमपत्रिका शनिवार-दिनांक १६ फेब्रुवारी २०१९ मानविद्या शाखांतर्गत एक दिवसीय राज्यस्तरीय विद्यार्थी कार्यशाळा २०१८-१९ ( फक्त वरीष्ठ महाविद्यालयीन विद्यार्थ्यांसाठी )

> नोंदणी - सकाळी ९.०० वाजता \* \* \* \* \* \* \* \* \* \*

उदघाटन सत्र - सकाळी १०.०० वाजता

उदघाटक - मा.श्री. प्रेमराजजी भाला
(सचिव - शिक्षण प्रसारक मंडळ, चिखली)
अध्यक्ष - प्राचार्य, डॉ.अभय ब. तारे
प्रमुख अतिथी - मा.श्री.रामदासजी निमावत
संचालक - शिक्षण प्रसारक मंडळ, चिखली
प्रमुख उपस्थिती - मा.प्रा.डॉ. सुनिल लक्ष्मण मेढे
उपप्राचार्य, सिध्दार्थ महाविद्यालय, जाफ्राबाद
मा.प्रा.डॉ.सोपान दामु एरंडे
अर्थशास्त्र विभाग प्रमुख, सिध्दार्थ महाविद्यालय, जाफ्राबाद
मा.प्रा.डॉ.जे.जे.जाधव
राज्यशास्त्र विभागप्रमुख, श्री.शिवाजी महाविद्यालय, चिखली
मा.प्रा.आश्विनकुमार रमेश राठोड
इतिहास विभागप्रमुख, भगवानबाबा महाविद्यालय, लोणार

सत्र पहिले - सकाळी १०.३० वाजता विद्यार्थ्यांचे निबंधवाचन अर्थतज्ञांचे आर्थिक विचार राजकीय विचारवंताचे विचार महाराष्ट्रातील किल्ल्यांचे अध्ययन

\* \* \* \* \* \* \* \* \*

भोजन अवकाश - १.३० वाजता

सत्र दुसरे - दुपारी २.३० वाजता उर्वरित विद्यार्थ्यांचे निबंधवाचन \* \* \* \* \* \* \* \* \* \*

समारोप सत्र दुपारी - ४.०० वाजता अध्यक्ष - मा.श्री ॲड. विजयजी कोठारी कोषाध्यक्ष - शिक्षण प्रसारक मंडळ, चिखली प्रमुख अतिथी - मा.श्री.कैलासजी शेटे सहसचिव - शिक्षण प्रसारक मंडळ, चिखली स्वागताध्यक्ष - प्राचार्य, डॉ.अभय ब. तारे