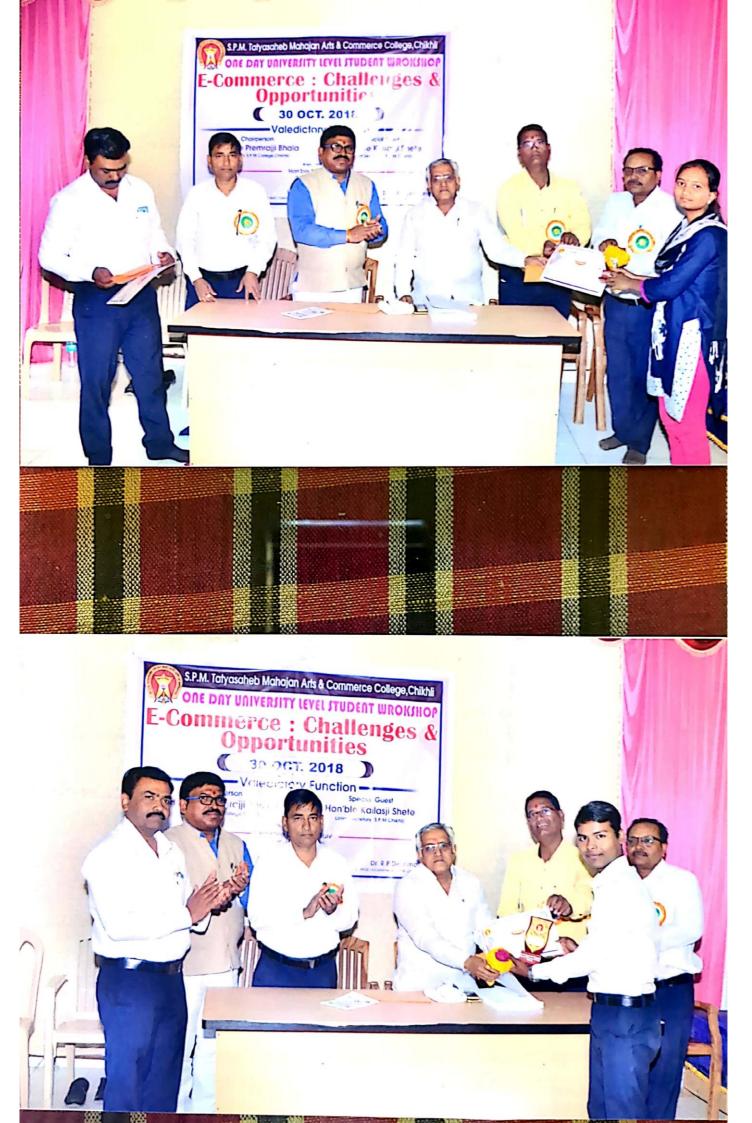

The state level Workshop was inaugurated by Shri. Premraj Bhala, Secretary of Shikshan Prasarak Mandal. The mentoring president of the workshop, Ramakrishnadada Shete and the organization were prominently present. Prof. Dr. Sunil Laxman Mendhe, Vice Principal, Sidharth Mahavidyalaya Jafrabad Dist. Jalna. Speakers for this Workshop were 1. Dr. Sopan Damu Erande, Head Department of Economics, Sidharth Mahavidyalaya Jafrabad Dist. Jalna. 2. Dr. J.J. Jadhav, Head, Department of Political Science, Shri Shivaji Science and Arts College, Chikhli 3. Prof. Ashivnkumar Rathod, Head, Department of History, Bhagwan Baba Mahavidyalaya, Lonar Dist. Buldana.

समारोप सत्र दुपारी - ४.०० वाजता अध्यक्ष - मा.श्री ॲड. विजयजी कोठारी कोषाध्यक्ष - शिक्षण प्रसारक मंडळ, चिखली प्रमुख अतिथी - मा.श्री.कैलासजी शेटे सहसचिव - शिक्षण प्रसारक मंडळ, चिखली स्वागताध्यक्ष - प्राचार्य, डॉ.अभय ब. तारे