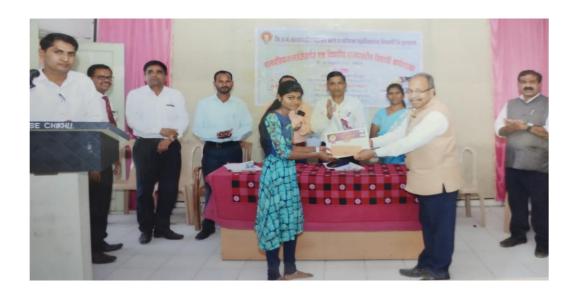

Date of Activity: 16, February 2019.

**Aim –** To develop inclination towards research among the students, guidance from experts on how to do technical writing and presentation. To understand Research Methodology.

Patron - Ramkrushndada Shete, President SPM Chikhli

Inaugurator - Shri Premraj Bhala, Secretary SPM Chikhli

Shri Rasmdasaji Nimavat , Director, SPM Chikhli.

Shri. Kailash Shete Co-Treasurer SPM Chikhli

Key Note Speaker - Prof. Dr. Sunil Laxman Mendhe, Vice Principal,

The state level Workshop was inaugurated by Shri. Premraj Bhala, Secretary of Shikshan Prasarak Mandal. The mentoring president of the workshop, Ramakrishnadada Shete and the organization were prominently present. Prof. Dr. Sunil Laxman Mendhe, Vice Principal, Sidharth Mahavidyalaya Jafrabad Dist. Jalna. Speakers for this Workshop were 1. Dr. Sopan Damu Erande, Head Department of Economics, Sidharth Mahavidyalaya Jafrabad Dist. Jalna. 2. Dr. J.J. Jadhav, Head, Department of Political Science, Shri Shivaji Science and Arts College, Chikhli 3. Prof. Ashivnkumar Rathod, Head, Department of History, Bhagwan Baba Mahavidyalaya, Lonar Dist. Buldana.

The review of the council was done by Dr. Sunita Kalakhe, Head Economics Department, Shri Shivaji Science and Arts College Chikhli. The council received **110** research papers from across the state out of which **61** students read their papers. Workshop were held on Economic Thoughts of Economics, Thoughts of Political Thinkers, Study of Forts in Maharashtra. The State level Workshop received overwhelming response from Mumbai University, Amravati University, Pune University, Solapur University and Kolhapur University from every know of corner. six students were given incentive prizes in the Workshop. In this, Ms. Jayshri Laxman Solanki, Mangesh Namdev Mehatre, Shri Datatrey Pandhari Gadhave were awarded. 1st three winners are as under;