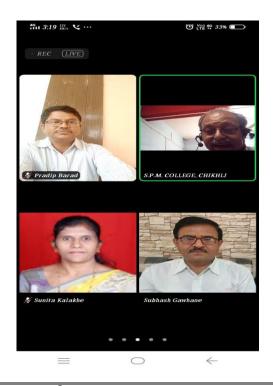

The state level Workshop was inaugurated by Shri. Premraj Bhala, Secretary of Shikshan Prasarak Mandal. The mentoring president of the workshop, Ramakrishnadada Shete and the organization were prominently present. Prof. Dr. Sunil Laxman Mendhe, Vice Principal, Sidharth Mahavidyalaya Jafrabad Dist. Jalna. Speakers for this Workshop were 1. Dr. Sopan Damu Erande, Head Department of Economics, Sidharth Mahavidyalaya Jafrabad Dist. Jalna. 2. Dr. J.J. Jadhav, Head, Department of Political Science, Shri Shivaji Science and Arts College, Chikhli 3. Prof. Ashivnkumar Rathod, Head, Department of History, Bhagwan Baba Mahavidyalaya, Lonar Dist. Buldana.

The review of the council was done by Dr. Sunita Kalakhe, Head Economics Department, Shri Shivaji Science and Arts College Chikhli. The council received **110** research papers from across the state out of which **61** students read their papers. Workshop were held on Economic Thoughts of Economics, Thoughts of Political Thinkers, Study of Forts in Maharashtra. The State level Workshop received overwhelming response from Mumbai University, Amravati University, Pune University, Solapur University and Kolhapur University from every know of corner. six students were given incentive prizes in the Workshop. In this, Ms. Jayshri Laxman Solanki, Mangesh Namdev Mehatre, Shri Datatrey Pandhari Gadhave were awarded. 1st three winners are as under;