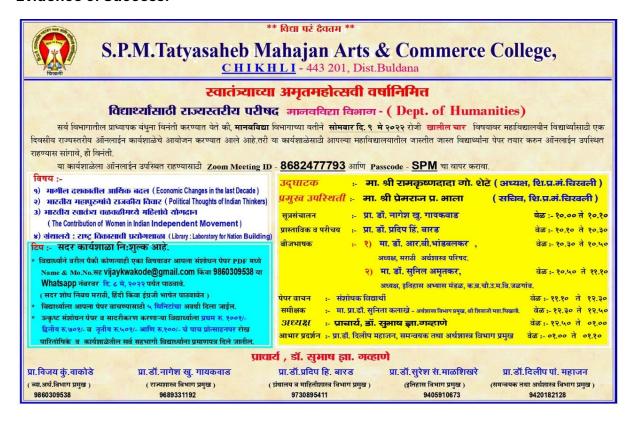

**Total Participant: 110** 

कार्यक्रमपत्रिका शनिवार-दिनांक १६ फेब्रुवारी २०१९ मानविद्या शाखांतर्गत एक दिवसीय राज्यस्तरीय विद्यार्थी कार्यशाळा २०१८-१९ ( फक्त वरीष्ठ महाविद्यालयीन विद्यार्थ्यांसाठी )

> नोंदणी - सकाळी ९.०० वाजता \* \* \* \* \* \* \* \* \* \*

उदघाटन सत्र - सकाळी १०.०० वाजता

उदघाटक - मा.श्री. प्रेमराजजी भाला
(सचिव - शिक्षण प्रसारक मंडळ, चिखली)
अध्यक्ष - प्राचार्य, डॉ.अभय ब. तारे
प्रमुख अतिथी - मा.श्री.रामदासजी निमावत
संचालक - शिक्षण प्रसारक मंडळ, चिखली
प्रमुख उपस्थिती - मा.प्रा.डॉ. सुनिल लक्ष्मण मेढे
उपप्राचार्य, सिध्दार्थ महाविद्यालय, जाफ्राबाद
मा.प्रा.डॉ.सोपान दामु एरंडे
अर्थशास्त्र विभाग प्रमुख, सिध्दार्थ महाविद्यालय, जाफ्राबाद
मा.प्रा.डॉ.जे.जे.जाधव
राज्यशास्त्र विभागप्रमुख, श्री.शिवाजी महाविद्यालय, चिखली
मा.प्रा.आश्विनकुमार रमेश राठोड
इतिहास विभागप्रमुख, भगवानबाबा महाविद्यालय, लोणार

सत्र पहिले - सकाळी १०.३० वाजता विद्यार्थ्यांचे निबंधवाचन अर्थतज्ञांचे आर्थिक विचार राजकीय विचारवंताचे विचार महाराष्ट्रातील किल्ल्यांचे अध्ययन

\* \* \* \* \* \* \* \* \*

भोजन अवकाश - १.३० वाजता

सत्र दुसरे - दुपारी २.३० वाजता उर्वरित विद्यार्थ्यांचे निबंधवाचन \* \* \* \* \* \* \* \* \* \*

समारोप सत्र दुपारी - ४.०० वाजता अध्यक्ष - मा.श्री ॲड. विजयजी कोठारी कोषाध्यक्ष - शिक्षण प्रसारक मंडळ, चिखली प्रमुख अतिथी - मा.श्री.कैलासजी शेटे सहसचिव - शिक्षण प्रसारक मंडळ, चिखली स्वागताध्यक्ष - प्राचार्य, डॉ.अभय ब. तारे