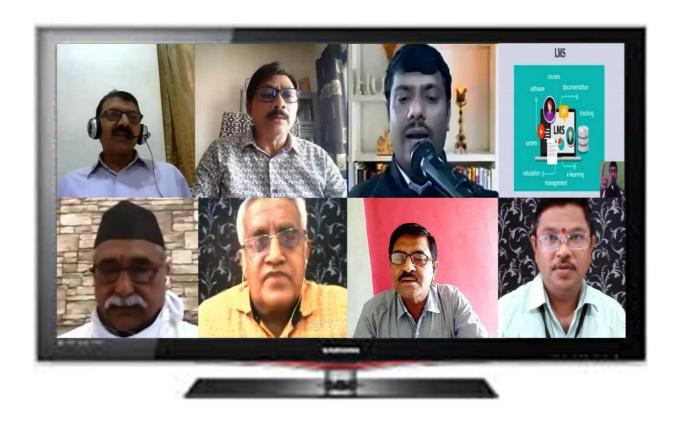

### The Practice/Activity:

State level workshops are conducted every year in the college with the aim of making the students study about the events happening around while preparing for the university examination and to increase the inclination of the students towards research.

The state level Workshop was inaugurated by Shri. Premraj Bhala, Secretary of Shikshan Prasarak Mandal. The mentoring president of the workshop, Ramakrishnadada Shete and the organization were prominently present. Prof. Dr. Sunil Laxman Mendhe, Vice Principal, Sidharth Mahavidyalaya Jafrabad Dist. Jalna. Speakers for this Workshop were 1. Dr. Sopan Damu Erande, Head Department of Economics, Sidharth Mahavidyalaya Jafrabad Dist. Jalna. 2. Dr. J.J. Jadhav, Head, Department of Political Science, Shri Shivaji Science and Arts College, Chikhli 3. Prof. Ashivnkumar Rathod, Head, Department of History, Bhagwan Baba Mahavidyalaya, Lonar Dist. Buldana.