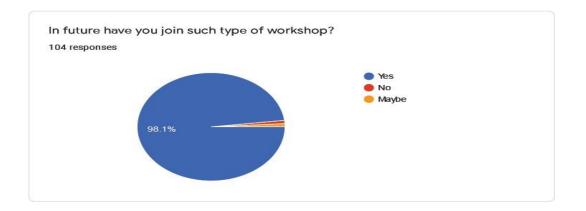

### The Practice/Activity:

State level workshops are conducted every year in the college with the aim of making the students study about the events happening around while preparing for the university examination and to increase the inclination of the students towards research.

The state level Workshop was inaugurated by Shri. Premraj Bhala, Secretary of Shikshan Prasarak Mandal. The mentoring president of the workshop, Ramakrishnadada Shete and the organization were prominently present. Prof. Dr. Sunil Laxman Mendhe, Vice Principal, Sidharth Mahavidyalaya Jafrabad Dist. Jalna. Speakers for this Workshop were 1. Dr. Sopan Damu Erande, Head Department of Economics, Sidharth Mahavidyalaya Jafrabad Dist. Jalna. 2. Dr. J.J. Jadhav, Head, Department of Political Science, Shri Shivaji Science and Arts College, Chikhli 3. Prof. Ashivnkumar Rathod, Head, Department of History, Bhagwan Baba Mahavidyalaya, Lonar Dist. Buldana.

The review of the council was done by Dr. Sunita Kalakhe, Head Economics Department, Shri Shivaji Science and Arts College Chikhli. The council received **110** research papers from across the state out of which **61** students read their papers. Workshop were held on Economic Thoughts of Economics, Thoughts of Political Thinkers, Study of Forts in Maharashtra. The State level Workshop received overwhelming response from Mumbai University, Amravati University, Pune University, Solapur University and Kolhapur University from every know of corner. six students were given incentive prizes in the Workshop. In this, Ms. Jayshri Laxman Solanki, Mangesh Namdev Mehatre, Shri Datatrey Pandhari Gadhave were awarded. 1st three winners are as under;