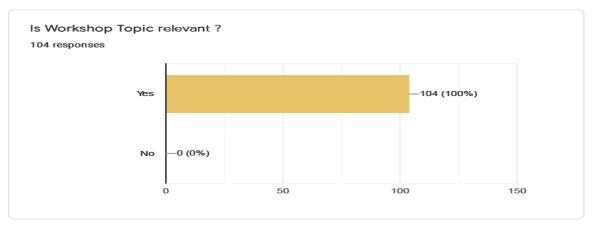

### The Practice/Activity:

State level workshops are conducted every year in the college with the aim of making the students study about the events happening around while preparing for the university examination and to increase the inclination of the students towards research.

The state level Workshop was inaugurated by Shri. Premraj Bhala, Secretary of Shikshan Prasarak Mandal. The mentoring president of the workshop, Ramakrishnadada Shete and the organization were prominently present. Prof. Dr. Sunil Laxman Mendhe, Vice Principal, Sidharth Mahavidyalaya Jafrabad Dist. Jalna. Speakers for this Workshop were 1. Dr. Sopan Damu Erande, Head Department of Economics, Sidharth Mahavidyalaya Jafrabad Dist. Jalna. 2. Dr. J.J. Jadhav, Head, Department of Political Science, Shri Shivaji Science and Arts College, Chikhli 3. Prof. Ashivnkumar Rathod, Head, Department of History, Bhagwan Baba Mahavidyalaya, Lonar Dist. Buldana.

The review of the council was done by Dr. Sunita Kalakhe, Head Economics Department, Shri Shivaji Science and Arts College Chikhli. The council received **110** research papers from across the state out of which **61** students read their papers. Workshop were held on Economic Thoughts of Economics, Thoughts of Political Thinkers, Study of Forts in Maharashtra. The State level Workshop received overwhelming response from Mumbai University, Amravati University, Pune University, Solapur University and Kolhapur University from every know of corner. six students were given incentive prizes in the Workshop. In this, Ms. Jayshri Laxman Solanki, Mangesh Namdev Mehatre, Shri Datatrey Pandhari Gadhave were awarded. 1st three winners are as under;