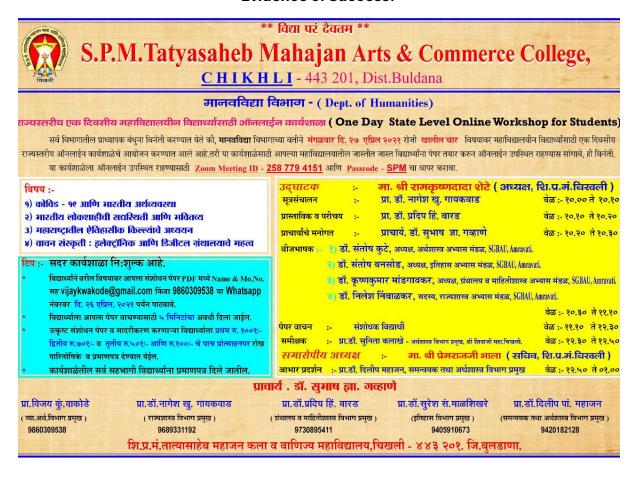

**Total Participant: 110** 

कार्यक्रमपत्रिका शनिवार-दिनांक १६ फेब्रुवारी २०१९ मानविद्या शाखांतर्गत एक दिवसीय राज्यस्तरीय विद्यार्थी कार्यशाळा २०१८-१९ ( फक्त वरीष्ठ महाविद्यालयीन विद्यार्थ्यांसाठी )

> नोंदणी - सकाळी ९.०० वाजता \* \* \* \* \* \* \* \* \* \*

उदघाटन सत्र - सकाळी १०.०० वाजता

उदघाटक - मा.श्री. प्रेमराजजी भाला
(सचिव - शिक्षण प्रसारक मंडळ, चिखली)
अध्यक्ष - प्राचार्य, डॉ.अभय ब. तारे
प्रमुख अतिथी - मा.श्री.रामदासजी निमावत
संचालक - शिक्षण प्रसारक मंडळ, चिखली
प्रमुख उपस्थिती - मा.प्रा.डॉ. सुनिल लक्ष्मण मेढे
उपप्राचार्य, सिध्दार्थ महाविद्यालय, जाफ्राबाद
मा.प्रा.डॉ.सोपान दामु एरंडे
अर्थशास्त्र विभाग प्रमुख, सिध्दार्थ महाविद्यालय, जाफ्राबाद
मा.प्रा.डॉ.जे.जे.जाधव
राज्यशास्त्र विभागप्रमुख, श्री.शिवाजी महाविद्यालय, चिखली
मा.प्रा.आश्विनकुमार रमेश राठोड
इतिहास विभागप्रमुख, भगवानबाबा महाविद्यालय, लोणार

सत्र पहिले - सकाळी १०.३० वाजता विद्यार्थ्यांचे निबंधवाचन अर्थतज्ञांचे आर्थिक विचार राजकीय विचारवंताचे विचार महाराष्ट्रातील किल्ल्यांचे अध्ययन

\* \* \* \* \* \* \* \* \*

भोजन अवकाश - १.३० वाजता

सत्र दुसरे - दुपारी २.३० वाजता उर्वरित विद्यार्थ्यांचे निबंधवाचन \* \* \* \* \* \* \* \* \* \*

समारोप सत्र दुपारी - ४.०० वाजता अध्यक्ष - मा.श्री ॲड. विजयजी कोठारी कोषाध्यक्ष - शिक्षण प्रसारक मंडळ, चिखली प्रमुख अतिथी - मा.श्री.कैलासजी शेटे सहसचिव - शिक्षण प्रसारक मंडळ, चिखली स्वागताध्यक्ष - प्राचार्य, डॉ.अभय ब. तारे