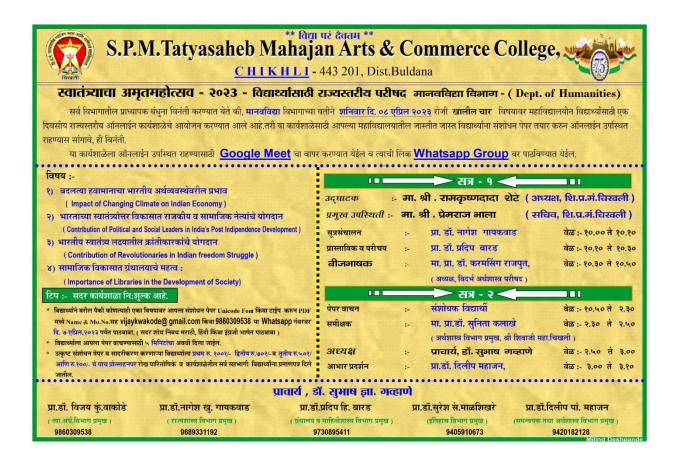

### तात्यासाहेब महाजन कला व वाणिज्य महाविद्यालय.चिखली.

जि. बलडाणा

नॅक पूनम्ल्यांकन 'B' श्रेणीने मानांकित

### मानवविद्या शास्त्रेअंतर्गत एक दिवसीय राज्यस्तरीय विद्यार्थी कार्यशाळा २०१८-१९ ( मानवविद्या शाखेतील सर्व विभाग )

प्रति.

मा प्राचार्य/विभाग प्रमुख (मानविवद्या शाखेतील सर्व विभाग).

विषय :-

मानवविद्या शाखेअंतर्गत एक दिवसीय राज्यस्तरीय विद्यार्थी कार्यशाळेला विद्यार्थी पाठविणे बाबत.

दय.

उपरोक्त विषयान्वये आमच्या महाविद्यालयात दि.१६ फेब्रुवारी २०१९ (शनिवार) रोजी महाविद्यालयीन विद्यार्थ्यांसाठी राज्यस्तरीय एकदिवसीय कार्यशाळेचे आयोजन करण्यात आले आहे.

शिक्षण व्यवस्थेत विद्यार्थी केंद्रस्थानी मानून त्यांच्यामध्ये संशोधनाची आवड निर्माण व्हावी या उददेशाने ही कार्यशाळा आयोजित केली आहे. या कार्यशाळेसाठी आपल्या महाविद्यालयातील अधिकाधिक विद्यार्थ्यांना पाठविण्यात यावे. ही आग्रहाची विनंती.

-: विषय :-

अर्थतज्ञांचे आर्थिक विचार

[ Economic Thoughts of Economists. ]

राजकीय विवारवंताचे विचार

[ Thoughts of Political Thinkers.] महाराष्ट्रातील किल्ल्यांचे अध्ययन

| Study of Forts in Maharashtra |

वरील विषयाचे शोध निबंध विद्यार्थ्यांने मराटी किंवा इंग्रजी भाषेत AV साईजच्या कागदावर Times New Roman Font Size १२ व मराटी DVB-TT Surekh Font Size १२ मध्ये एकाबाजुने छापील स्वरुपात दिनांक १० फेब्रुवारी २०१९ पर्यंत vijaykwakode@gmail.com व nageshgaikwad69@gmail.com या ईमेलवर पाठविण्यात यावे. उत्कृष्ट शोधनिबंध व सादरीकरण करणाऱ्या तीन विद्यार्थ्यांना पारितोषिक देण्यात येतील.

प्रथम रु. १००१/- व सन्मानचिन्ह, द्वितीय रु. ७०१/- व सन्मानचिन्ह, तृतीय रु. ५०१/- व सन्मानचिन्ह,

सहभागी सर्व विद्यार्थ्यांना प्रमाणपत्र देण्यात येईल.

नोंदणी शुल्क प्रती विद्यार्थी रु. १००/- फक्त.

गा.विजय वाकोडे अर्थशास्त्र विभाग 9/E030943/

सहसमन्वयक डॉ.नागेश गायकवाड राज्यशास्त्र विभाग प्रमुख ९६८९३३११९२

-: विनित :-सहसमन्वयक डॉ.स्रेश माळशिखरे इतिहास विभाग प्रमुख

समन्वयक प्रा दिलीप महाजन अर्थशास्त्र विभाग प्रमुख 4488080184