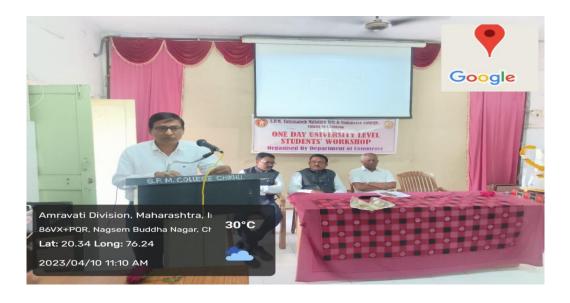

### The Practice/Activity:

State level workshops are conducted every year in the college with the aim of making the students study about the events happening around while preparing for the university examination and to increase the inclination of the students towards research.

The state level Workshop was inaugurated by Shri. Premraj Bhala, Secretary of Shikshan Prasarak Mandal. The mentoring president of the workshop, Ramakrishnadada Shete and the organization were prominently present. Prof. Dr. Sunil Laxman Mendhe, Vice Principal, Sidharth Mahavidyalaya Jafrabad Dist. Jalna. Speakers for this Workshop were 1. Dr. Sopan Damu Erande, Head Department of Economics, Sidharth Mahavidyalaya Jafrabad Dist. Jalna. 2. Dr. J.J. Jadhav, Head, Department of Political Science, Shri Shivaji Science and Arts College, Chikhli 3. Prof. Ashivnkumar Rathod, Head, Department of History, Bhagwan Baba Mahavidyalaya, Lonar Dist. Buldana.

The review of the council was done by Dr. Sunita Kalakhe, Head Economics Department, Shri Shivaji Science and Arts College Chikhli. The council received **110** research papers from across the state out of which **61** students read their papers. Workshop were held on Economic Thoughts of Economics, Thoughts of Political Thinkers, Study of Forts in Maharashtra. The State level Workshop received overwhelming response from Mumbai University, Amravati University, Pune University, Solapur University and Kolhapur University from every know of corner. six students were given incentive prizes in the Workshop. In this, Ms. Jayshri Laxman Solanki, Mangesh Namdev Mehatre, Shri Datatrey Pandhari Gadhave were awarded. 1st three winners are as under;