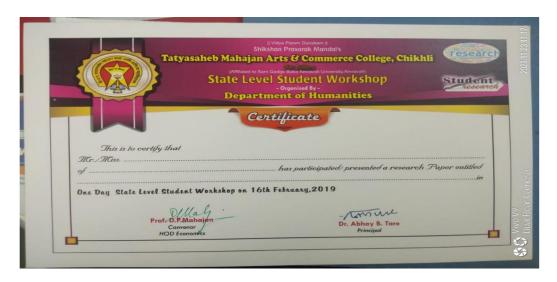

Date of Activity: 16, February 2019.

**Aim –** To develop inclination towards research among the students, guidance from experts on how to do technical writing and presentation. To understand Research Methodology.