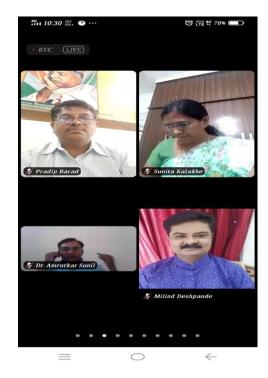

Organizer - Dr Abhay Tare and

Dr. Prof. Dilip Mahajan , Dr. Suresh Malshikhare, Dr. Vijay Wakode

Dr. Nagesh Gaikwad,

The state level Workshop was inaugurated by Shri. Premraj Bhala, Secretary of Shikshan Prasarak Mandal. The mentoring president of the workshop, Ramakrishnadada Shete and the organization were prominently present. Prof. Dr. Sunil Laxman Mendhe, Vice Principal, Sidharth Mahavidyalaya Jafrabad Dist. Jalna. Speakers for this Workshop were 1. Dr. Sopan Damu Erande, Head Department of Economics, Sidharth Mahavidyalaya Jafrabad Dist. Jalna. 2. Dr. J.J. Jadhav, Head, Department of Political Science, Shri Shivaji Science and Arts College, Chikhli 3. Prof. Ashivnkumar Rathod, Head, Department of History, Bhagwan Baba Mahavidyalaya, Lonar Dist. Buldana.