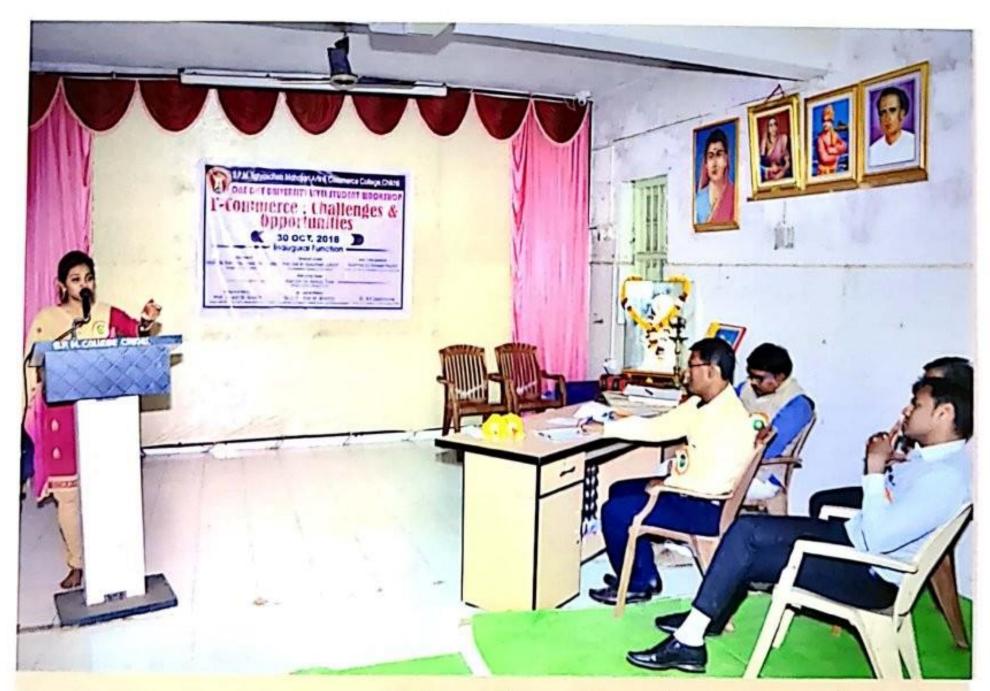

The state level Workshop was inaugurated by Shri. Premraj Bhala, Secretary of Shikshan Prasarak Mandal. The mentoring president of the workshop, Ramakrishnadada Shete and the organization were prominently present. Prof. Dr. Sunil Laxman Mendhe, Vice Principal, Sidharth Mahavidyalaya Jafrabad Dist. Jalna. Speakers for this Workshop were 1. Dr. Sopan Damu Erande, Head Department of Economics, Sidharth Mahavidyalaya Jafrabad Dist. Jalna. 2. Dr. J.J. Jadhav, Head, Department of Political Science, Shri Shivaji Science and Arts College, Chikhli 3. Prof. Ashivnkumar Rathod, Head, Department of History, Bhagwan Baba Mahavidyalaya, Lonar Dist. Buldana.

उदघाटन सत्र - सकाळी १०.०० वाजता

उदघाटक - मा.श्री. प्रेमराजजी भाला
(सचिव - शिक्षण प्रसारक मंडळ, चिखली)
अध्यक्ष - प्राचार्य, डॉ.अभय ब. तारे
प्रमुख अतिथी - मा.श्री.रामदासजी निमावत
संचालक - शिक्षण प्रसारक मंडळ, चिखली
प्रमुख उपस्थिती - मा.प्रा.डॉ. सुनिल लक्ष्मण मेढे
उपप्राचार्य, सिध्दार्थ महाविद्यालय, जाफ्राबाद
मा.प्रा.डॉ.सोपान दामु एरंडे
अर्थशास्त्र विभाग प्रमुख, सिध्दार्थ महाविद्यालय, जाफ्राबाद
मा.प्रा.डॉ.जे.जे.जाधव
राज्यशास्त्र विभागप्रमुख, श्री.शिवाजी महाविद्यालय, चिखली
मा.प्रा.आश्विनकुमार रमेश राठोड
इतिहास विभागप्रमुख, भगवानबाबा महाविद्यालय, लोणार