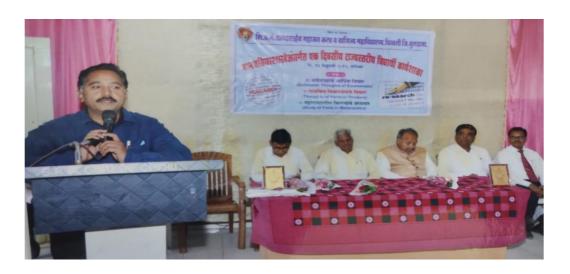

Date of Activity: 16, February 2019.

**Aim –** To develop inclination towards research among the students, guidance from experts on how to do technical writing and presentation. To understand Research Methodology.

Patron - Ramkrushndada Shete, President SPM Chikhli

Inaugurator - Shri Premraj Bhala, Secretary SPM Chikhli

Shri Rasmdasaji Nimavat , Director, SPM Chikhli.

Shri. Kailash Shete Co-Treasurer SPM Chikhli

Key Note Speaker - Prof. Dr. Sunil Laxman Mendhe, Vice Principal,

The state level Workshop was inaugurated by Shri. Premraj Bhala, Secretary of Shikshan Prasarak Mandal. The mentoring president of the workshop, Ramakrishnadada Shete and the organization were prominently present. Prof. Dr. Sunil Laxman Mendhe, Vice Principal, Sidharth Mahavidyalaya Jafrabad Dist. Jalna. Speakers for this Workshop were 1. Dr. Sopan Damu Erande, Head Department of Economics, Sidharth Mahavidyalaya Jafrabad Dist. Jalna. 2. Dr. J.J. Jadhav, Head, Department of Political Science, Shri Shivaji Science and Arts College, Chikhli 3. Prof. Ashivnkumar Rathod, Head, Department of History, Bhagwan Baba Mahavidyalaya, Lonar Dist. Buldana.