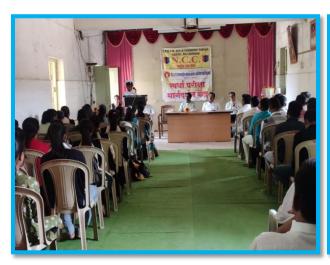

### 2) Bharat Nikalje (PSI) dated 21 September 2018

A former student of our college, BA 2011-12, was selected as PSI in the examination conducted by the Maharashtra Public Service Commission. He said The role of the college was very important in the successful life and every element of the college was trying for his success and it is also for you, students specially mentioning how the students should prepare for the competitive exam and if the factors like planning and selection of required books are handled properly, the success of the competitive exam is not far away. 207 students were present for this where opinions were expressed and many doubts students resolved. the

Guidance on Competitive Exam by Bharat Nikalje (PSI) Attandance Sheet dated 21 September 2018