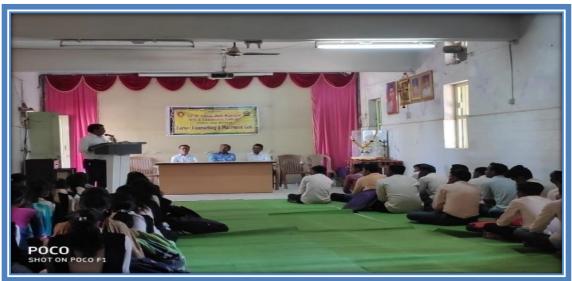

### 2) Bharat Nikalje (PSI) dated 21 September 2018

A former student of our college, BA 2011-12, was selected as PSI in the examination conducted by the Maharashtra Public Service Commission. He said The role of the college was very important in the successful life and every element of the college was trying for his success and it is also for you, students specially mentioning how the students should prepare for the competitive exam and if the factors like planning and selection of required books are handled properly, the success of the competitive exam is not far away. 207 students were present for this where opinions were expressed and many doubts students resolved. the

Guidance on Competitive Exam by Bharat Nikalje (PSI) Attandance Sheet dated 21 September 2018