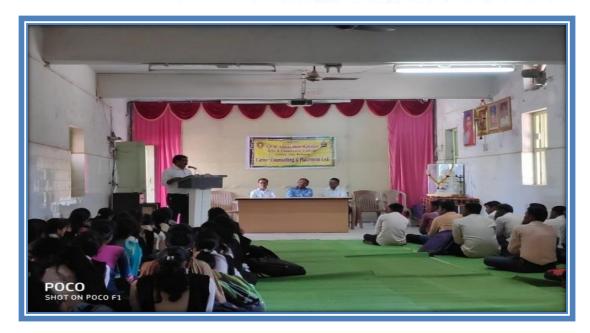

### 2) Bharat Nikalje (PSI) dated 21 September 2018

A former student of our college, BA 2011-12, was selected as PSI in the examination conducted by the Maharashtra Public Service Commission. He said The role of the college was very important in the successful life and every element of the college was trying for his success and it is also for you, students specially mentioning how the students should prepare for the competitive exam and if the factors like planning and selection of required books are handled properly, the success of the competitive exam is not far away. 207 students were present for this where opinions were expressed and many doubts students resolved. the

Guidance on Competitive Exam by Bharat Nikalje (PSI) Attandance Sheet dated 21 September 2018