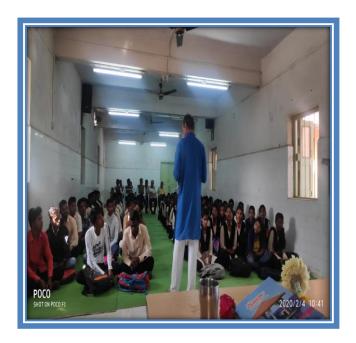

#### 1)Mr. Ibrahim Chaudhary (Sub Divisional Officer) Dated 18th September 2018

Mr. Ibrahim Chaudhary Sub Divisional Officer, former student of your college, guided the students of the college in the library regarding the competitive examination and also solved many questions of the students regarding the competitive examination. There are only books, he expressed the hope that they should use them wholeheartedly and wished the students good luck for the next exams.

### (Library Use Regarding Competitive Examination)