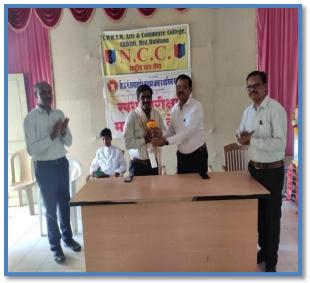

#### 1)Mr. Ibrahim Chaudhary (Sub Divisional Officer) Dated 18th September 2018

Mr. Ibrahim Chaudhary Sub Divisional Officer, former student of your college, guided the students of the college in the library regarding the competitive examination and also solved many questions of the students regarding the competitive examination. There are only books, he expressed the hope that they should use them wholeheartedly and wished the students good luck for the next exams.