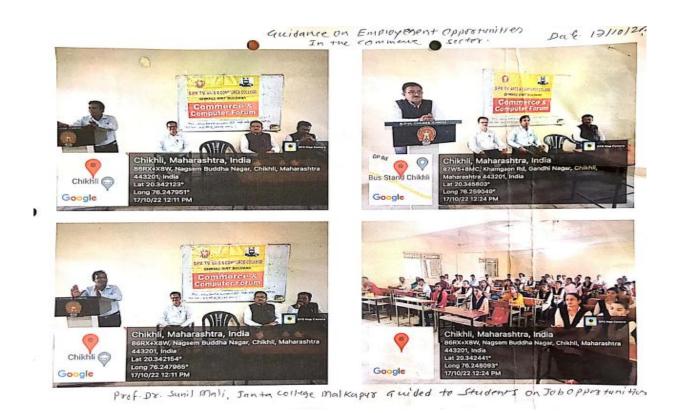

organized to develop confidence, leadership, communication skills and transactional skills among the students to develop their personality. Since every year Commerce and Computer Board is formed at the beginning of the year and various activities are completed through them by giving representation to the students.

Employment Opportunities in Commerce Programme are the details of the programs organized by the department of commerce in the college from session 2022-23

On October 17, 2022, an employment opportunity guidance program was concluded in the college by the Board of Commerce and Computers. On this occasion Prof. Sunil Mali of Janata College of Commerce, Science and Arts gave in-depth guidance on employment opportunities. A large number of students were present on this occasion.



Department of commence auidance on Employment Opportunities ( In the Commone Sector. Dat. 17/10/2022 (Banking, C.A. ICWA, Tax Cunsaltans)

|      |     | Students Name                              | mobile No.      | Signitum     |
|------|-----|--------------------------------------------|-----------------|--------------|
|      |     |                                            |                 | 2162 52      |
|      | 1   | Youshnowi V. Pandit                        | 7770081980      | -4           |
|      | 2   | ) sarla subhash Thete                      | 8766827508      | Coshales     |
|      | 3   | ) Chiteaderi sontosh Shahara               | 9322849756      |              |
|      | (4) |                                            | 9022973097      | Bestenukh    |
|      |