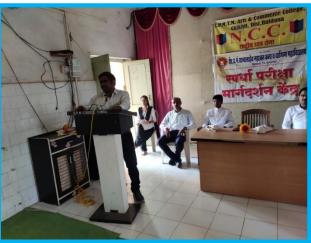

#### 1)Mr. Ibrahim Chaudhary (Sub Divisional Officer) Dated 18th September 2018

Mr. Ibrahim Chaudhary Sub Divisional Officer, former student of your college, guided the students of the college in the library regarding the competitive examination and also solved many questions of the students regarding the competitive examination. There are only books, he expressed the hope that they should use them wholeheartedly and wished the students good luck for the next exams.

# **Competitive Exam Guidance Programe**

### (Library Use Regarding Competitive Examination)