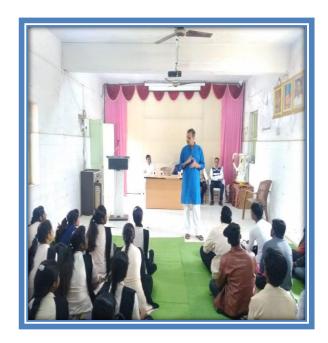

#### 1)Mr. Ibrahim Chaudhary (Sub Divisional Officer) Dated 18th September 2018

Mr. Ibrahim Chaudhary Sub Divisional Officer, former student of your college, guided the students of the college in the library regarding the competitive examination and also solved many questions of the students regarding the competitive examination. There are only books, he expressed the hope that they should use them wholeheartedly and wished the students good luck for the next exams.

### (Library Use Regarding Competitive Examination)