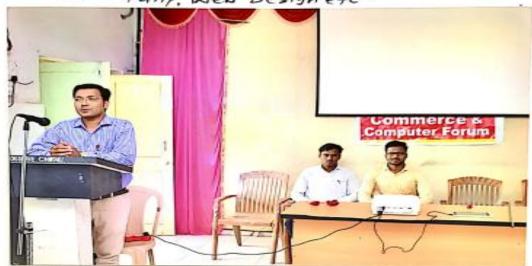

#### 1)Mr. Ibrahim Chaudhary (Sub Divisional Officer) Dated 18th September 2018

Mr. Ibrahim Chaudhary Sub Divisional Officer, former student of your college, guided the students of the college in the library regarding the competitive examination and also solved many questions of the students regarding the competitive examination. There are only books, he expressed the hope that they should use them wholeheartedly and wished the students good luck for the next exams.

### 2) Bharat Nikalje (PSI) dated 21 September 2018

A former student of our college, BA 2011-12, was selected as PSI in the examination conducted by the Maharashtra Public Service Commission. He said The role of the college was very important in the successful life and every element of the college was trying for his success and it is also for you, students specially mentioning how the students should prepare for the competitive exam and if the factors like planning and selection of required books are handled properly, the success of the competitive exam is not far away. 207 students were present for this where opinions were expressed and many doubts students resolved. the