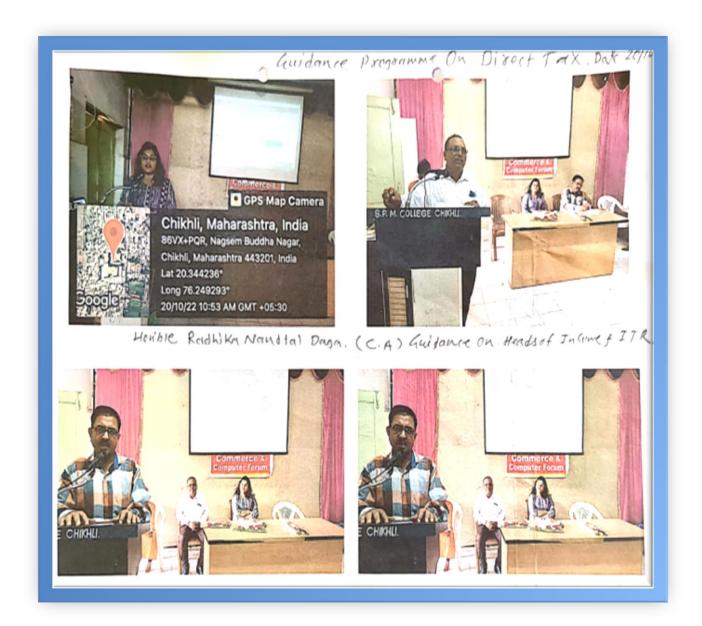

Through the Department of Commerce, many activities are organized to develop confidence, leadership, communication skills and transactional skills among the students to develop their personality. Since every year Commerce and Computer Board is formed at the beginning of the year and various activities are completed through them by giving representation to the students.

Guidance Programme On Direct Tax are the details of the programs organized by the department of commerce in the college from session 2022-23

On October 20, 2022, a guidance program on Income Tax was organized in the college for the students of Commerce Department. On this occasion, Income Tax Consultant Radhika Nandlal Daga gave comprehensive information on Heads of Income through PPT and gave guidance on Income Tax ITR.



## **Guidance on Direct Tax**

| ROUND- |   | Full Name & Mab. No.                 | Signiter       |
|--------|---|--------------------------------------|----------------|
| 02     | / | Vinayak Devidas Bhanuse 9767303803   | 10thpus        |
| 11     |   | Agchal Sunil chavan 87666627.54      | though         |
| 21     | √ | Sushama Anil Jonwal 9881903474       | Ferwal         |
| 18     |   | Valshnavi Anil Dhakefale 9881360930  | VFOtoker       |
| 10     | V | Shweta Bhagwat Bansode 8262945349    | Stanfod        |
| 23     | V | Shouti VITEY Jedhao 7350078925       | S.V. Jathus    |
| 19     | V | Renuku Devidus Gawali 1826027774     | Dawel          |
| 01     | V | Payon kailask Bakande gresiofelf     | Que            |
| 63     | V | Graver Santosh shift of h 9921315466 | Per