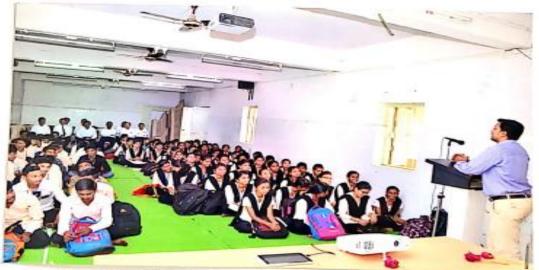

### 2) Bharat Nikalje (PSI) dated 21 September 2018

A former student of our college, BA 2011-12, was selected as PSI in the examination conducted by the Maharashtra Public Service Commission. He said The role of the college was very important in the successful life and every element of the college was trying for his success and it is also for you, students specially mentioning how the students should prepare for the competitive exam and if the factors like planning and selection of required books are handled properly, the success of the competitive exam is not far away. 207 students were present for this where opinions were expressed and many doubts students resolved. the

Guidance on Competitive Exam by Bharat Nikalje (PSI) Attandance Sheet dated 21 September 2018